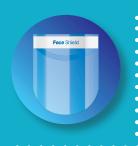

## FACE SHIELD . MASK . FACE COVERING

A FACE SHIELD, MASK AND/OR FACE COVERING IS REQUIRED TO BE WORN AT ALL TIMES WHILE IN ANY AND ALL COMMON AREAS, INCLUDING THE MANAGEMENT OFFICE.

FACE SHIELD is a clear plastic shield that covers the forehead, extends to the chin, and wraps around the sides of the face.