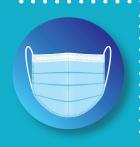

## MASK OR FACE COVERING

is a cloth, paper, or disposable face covering that covers the nose and the mouth.

COMMON AREAS INCLUDE, BUT ARE NOT LIMITED TO: Building Lobbies, Hallways, Elevators, Public Restrooms