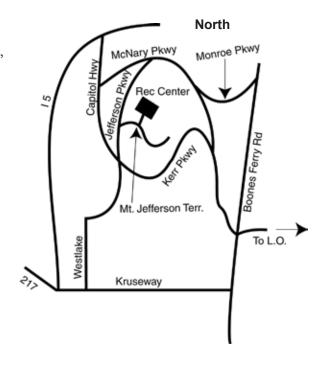

## Directions to the Mountain Park Clubhouse

From Downtown Portland: Interstate 5 south to Capitol Highway exit, follow Portland Community College signs. Continue past college, take a left turn onto Jefferson Parkway. Turn right onto Mt. Jefferson Terrace.

**From Beaverton:** Highway 217 to Kruseway. Turn left onto Kruseway. Turn left onto Westlake. Turn right onto Jefferson Parkway. Turn right onto Mt. Jefferson Terrace.

From Lake Oswego: Country Club Road straight onto Kerr Parkway (at Boones Ferry Road.) Turn right onto Jefferson Parkway. Turn right onto Mt. Jefferson Terrace.

**From Salem:** Interstate 5 north to Kruseway. Turn left onto Kruseway. Turn left onto Westlake. Turn right onto Jefferson Parkway. Turn right onto Mt. Jefferson Terrace.

From Oregon City: South on 205, to Interstate 5 north to Krusway. Turn left onto Kruseway. Turn left onto Westlake. Turn right onto Jefferson Parkway. Turn right onto Mt. Jefferson Terrace.