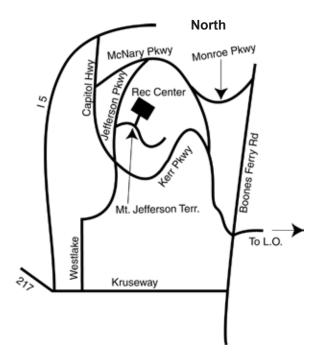

## Directions to the Mountain Park Clubhouse

**From Downtown Portland:** Interstate 5 south to Capitol Highway exit, follow Portland Community College signs. Continue past college, take a left turn onto Jefferson Parkway. Turn right onto Mt. Jefferson Terrace.

**From Beaverton:** Highway 217 to Kruseway. Turn left onto Kruseway. Turn left onto Westlake. Turn right onto Jefferson Parkway. Turn right onto Mt. Jefferson Terrace.

From Lake Oswego: Country Club Road straight onto Kerr Parkway (at Boones Ferry Road.) Turn right onto Jefferson Parkway. Turn right onto Mt. Jefferson Terrace.

**From Salem:** Interstate 5 north to Kruseway. Turn left onto Kruseway. Turn left onto Westlake. Turn right onto Jefferson Parkway. Turn right onto Mt. Jefferson Terrace.

From Oregon City: South on 205, to Interstate 5 north to Krusway. Turn left onto Kruseway. Turn left onto Westlake. Turn right onto Jefferson Parkway. Turn right onto Mt. Jefferson Terrace.